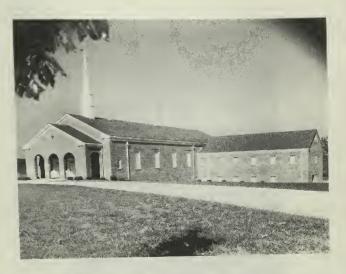

# **EASTSIDE BAPTIST CHURCH**

Eastside Baptist Church was organized in December, 1921, with thirty-one charter members. The first pastor, C.O. Johnson, led in building the first auditorium and was pastor for one year. Others who have served as pastors are: Reverend W.G. Camp, Reverend H.E. Waldrop, Reverend R.P. Hamby, Reverend W.P. Biggerstaff, Reverend E.B. Hicks, and the present pastor, Reverend Wilson W. Padgett, who has served for twenty-one years.

The church was moved eight years ago from Buffalo Street to its present site at 1165 Wyke Road. The \$600,000 church plant and facilities is located on a nineacre site opposite the Jefferson Elementary School. The Kings Mountain Baptist Association Office site is adjacent to it.

The average length of pastorates for the church's seven pastors is eight and onehalf years. The present resident membership is about six hundred.